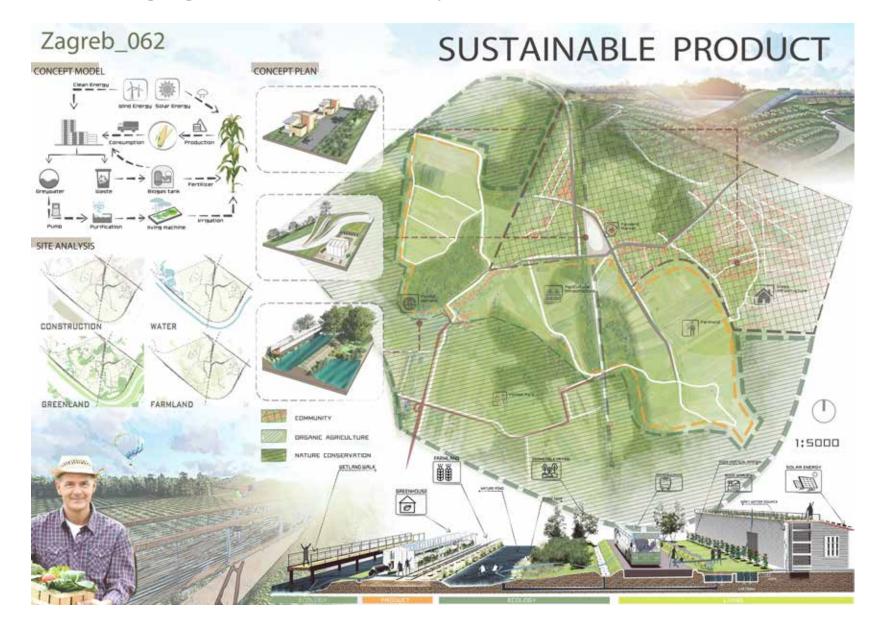

Focus area 3 represents a bold approach to urban development that celebrates the agricultural, social, and ecological heritage of the Zagreb. This new vision cultivates—within the context of an evolving urban district—an ecosystem that actively supports a more sustainable regional food network. Productive landscape, which functions as a continuous public network integrating urban and ecological systems. Akin to a public utility, the network defines new public spaces, blocks, neighborhood edges, and transitions between the town fabric and its riparian corridor, recalling Zagreb's lost agricultural heritage.