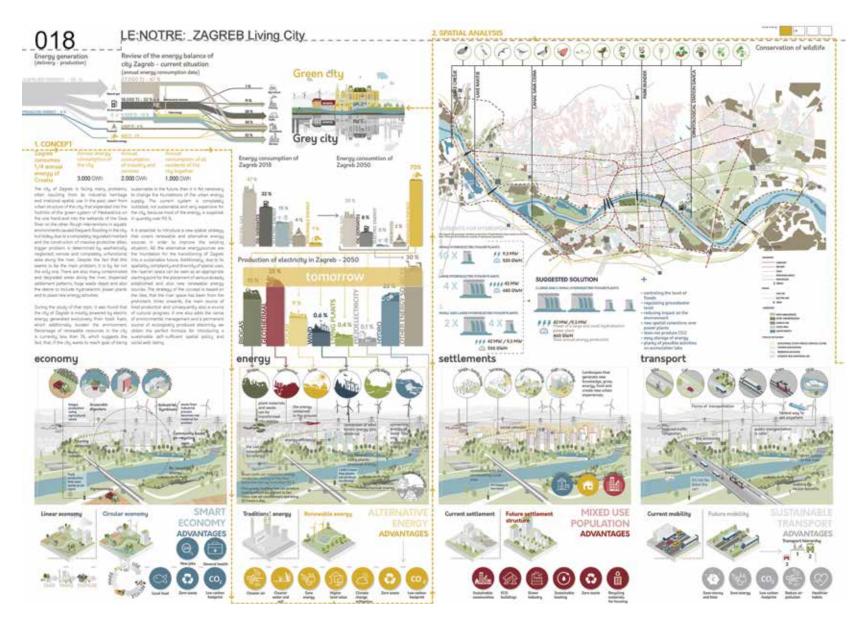

### **Second Prize: Zagreb Living City** Lea Lunder, Zan Lovse, Tilen Tamse, Tea Gombac, Manca Jereb

Lea Lunder, Zan Lovse, Tilen Tamse, Tea Gombac, Manca Jerek University of Ljubljana, Slovenia

Zagreb is mostly powered by electric energy generated exclusively from fossil fuels, which additionally burden the environment. Percentageof renewable resources in the city is currently less than 1%, which suggests the fact, that, if the city wants to reach goal of being sustainable in the future, then it is fist necessary to change the foundations of the urban energy supply. The current system is completely outdated, not sustainable and very expensive for the city, because most of the energy is supplied, in quantity over 90%. Beside raising ecological awareness, tackling various types of pollution and changing general mentality, it is essential to introduce a new spatial strategy that covers renewable and alternative energy sources in order to improve the existing situation. All the alternative energy sources are the foundation for the transitioning of Zagreb into a sustainable future.

Additionally, due to its spatiality, complexity and diversity of spatial uses, the riparian space can be seen as an appropriate starting point for the placement of various already established and also new renewable energy sources. The strategy of the concept is based on the idea, that the river space has been from the prehistoric times onwards, the main source of food production and consequently also a source of cultural progress. If one also adds the sense of environmental managemant and a permanent source of ecologically produced electricity, we obtain the perfect formula for introducing a sustainable self-sufficient spatial policy and social well-being.