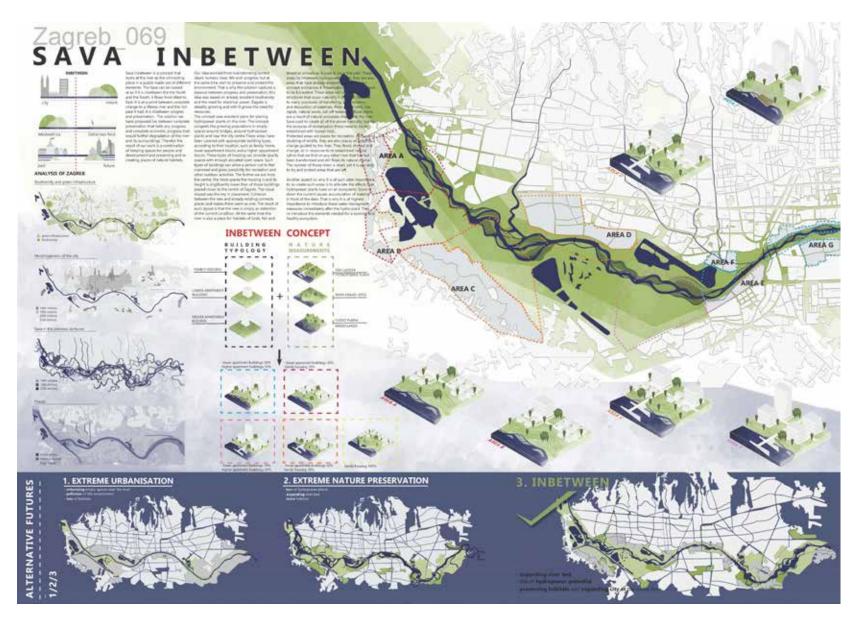

Sava Inbetween is a concept that looks at the river as the connecting piece in a puzzle made out of different elements. The Sava can be looked at as if it is inbetween the North and the South; it flows from West to East; it is at a point between complete change to a lifeless river and the rich past it had. The solution we have proposed lies between complete preservation that halts any progress and complete economic progress that would further degradation of the river and its surroundings. Therefore the result of our work is a combination of keeping spaces for people and development and preserving and re-creating places of natural habitats.

The solution that shows balance between progress and preservation was based on already exsistent biodiveristy and proposed hydropower plants. This was achieved by congesting populations in empty spaces around bridges, hydropower plants or near the city centre. These areas have been covered with appropriate building types according to their surroundings. Areas of newly created habitats can be recognised by the curvature and multitude of the river bed . Location 2 now has a CBD at its most Easteren part, that is also an entrance to the new area that consists of public and private housing, service areas such as shops, a spa and at the end horse race tracks. To the West the landscape turns in to farmland and then forests. The Northwesteren part has marshes that enable birdwatching.