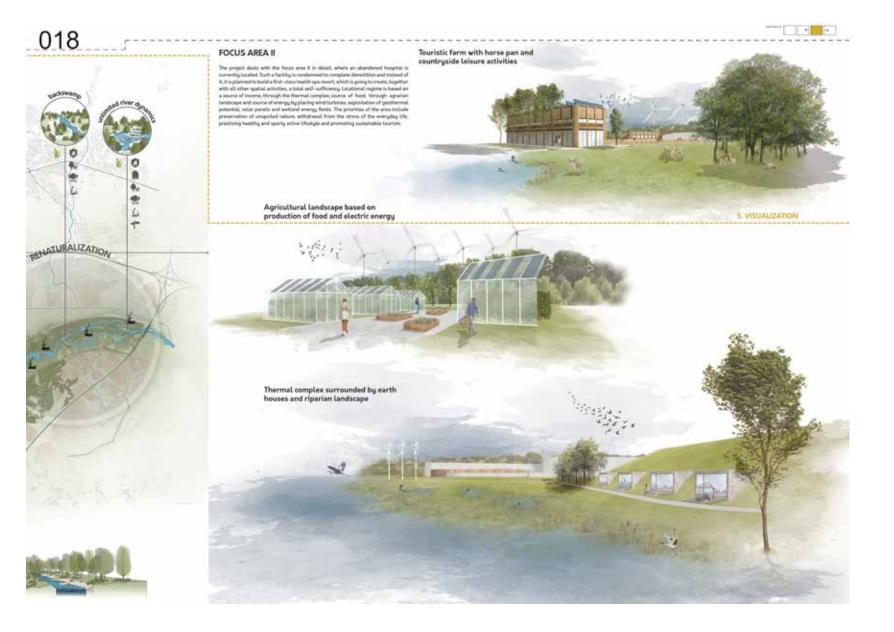

### **Second Prize: Zagreb Living City** Lea Lunder, Zan Lovse, Tilen Tamse, Tea Gombac, Manca Jereb

Lea Lunder, Zan Lovse, Tilen Tamse, Tea Gombac, Manca Jerek University of Ljubljana, Slovenia

Zagreb is mostly powered by electric energy generated exclusively from fossil fuels, which additionally burden the environment. Percentageof renewable resources in the city is currently less than 1%, which suggests the fact, that, if the city wants to reach goal of being sustainable in the future, then it is fist necessary to change the foundations of the urban energy supply. The current system is completely outdated, not sustainable and very expensive for the city, because most of the energy is supplied, in quantity over 90%. Beside raising ecological awareness, tackling various types of pollution and changing general mentality, it is essential to introduce a new spatial strategy that covers renewable and alternative energy sources in order to improve the existing situation. All the alternative energy sources are the foundation for the transitioning of Zagreb into a sustainable future.

Additionally, due to its spatiality, complexity and diversity of spatial uses, the riparian space can be seen as an appropriate starting point for the placement of various already established and also new renewable energy sources. The strategy of the concept is based on the idea, that the river space has been from the prehistoric times onwards, the main source of food production and consequently also a source of cultural progress. If one also adds the sense of environmental managemant and a permanent source of ecologically produced electricity, we obtain the perfect formula for introducing a sustainable self-sufficient spatial policy and social well-being.