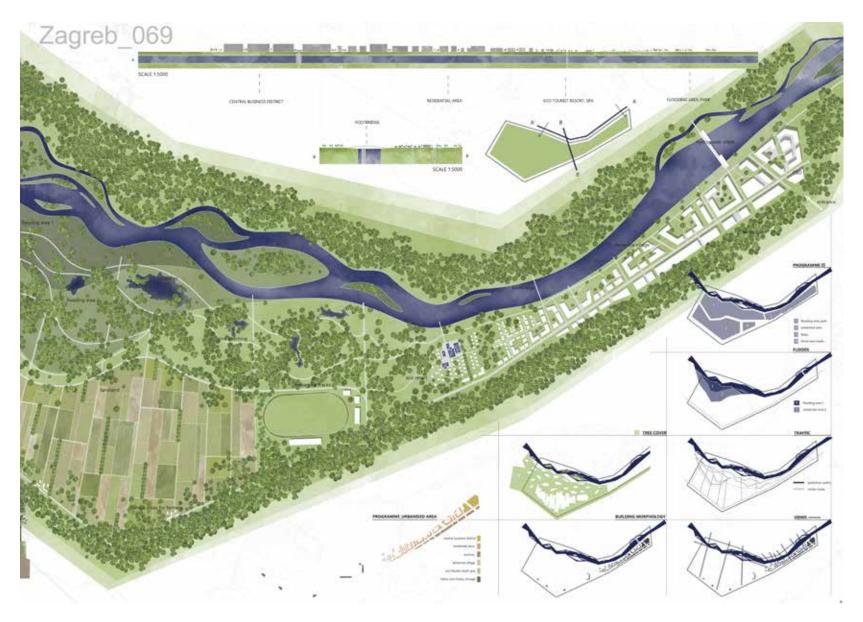

Sava Inbetween is a concept that looks at the river as the connecting piece in a puzzle made out of different elements. The Sava can be looked at as if it is inbetween the North and the South; it flows from West to East; it is at a point between complete change to a lifeless river and the rich past it had. The solution we have proposed lies between complete preservation that halts any progress and complete economic progress that would further degradation of the river and its surroundings. Therefore the result of our work is a combination of keeping spaces for people and development and preserving and re-creating places of natural habitats.

The solution that shows balance between progress and preservation was based on already exsistent biodiveristy and proposed hydropower plants. This was achieved by congesting populations in empty spaces around bridges, hydropower plants or near the city centre. These areas have been covered with appropriate building types according to their surroundings. Areas of newly created habitats can be recognised by the curvature and multitude of the river bed . Location 2 now has a CBD at its most Easteren part, that is also an entrance to the new area that consists of public and private housing, service areas such as shops, a spa and at the end horse race tracks. To the West the landscape turns in to farmland and then forests. The Northwesteren part has marshes that enable birdwatching.