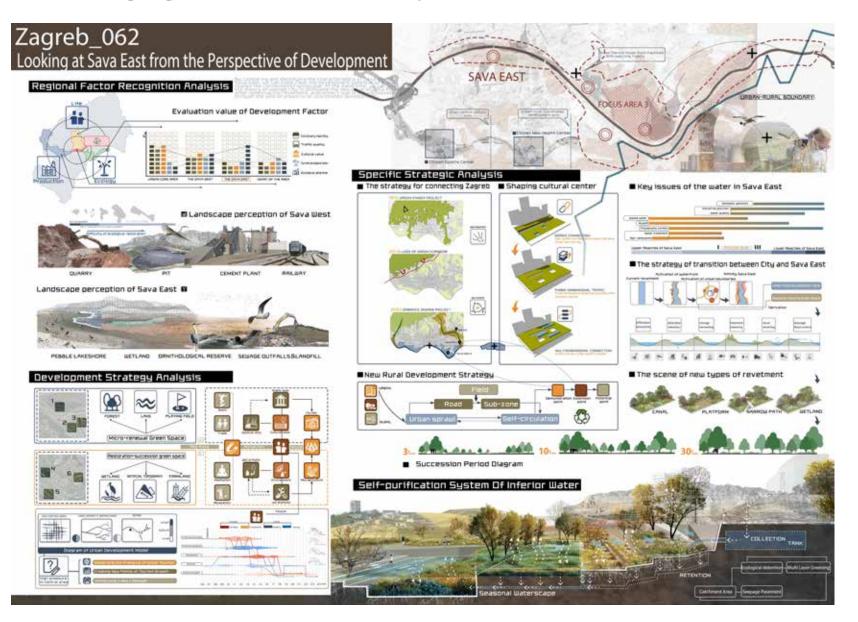

On the first poster, we analyzed the origins of the Sava problem and the series of problems between the city and nature caused by the construction of the dam. We analyze the current situation of "green corridors" from the four aspects: current transportation system, open space, green infrastructure and water space.

Focus area 3 represents a bold approach to urban development that celebrates the agricultural, social, and ecological heritage of the Zagreb. This new vision cultivates—within the context of an evolving urban district—an ecosystem that actively supports a more sustainable regional food network. Productive landscape, which functions as a continuous public network integrating urban and ecological systems. Akin to a public utility, the network defines new public spaces, blocks, neighborhood edges, and transitions between the town fabric and its riparian corridor, recalling Zagreb's lost agricultural heritage.