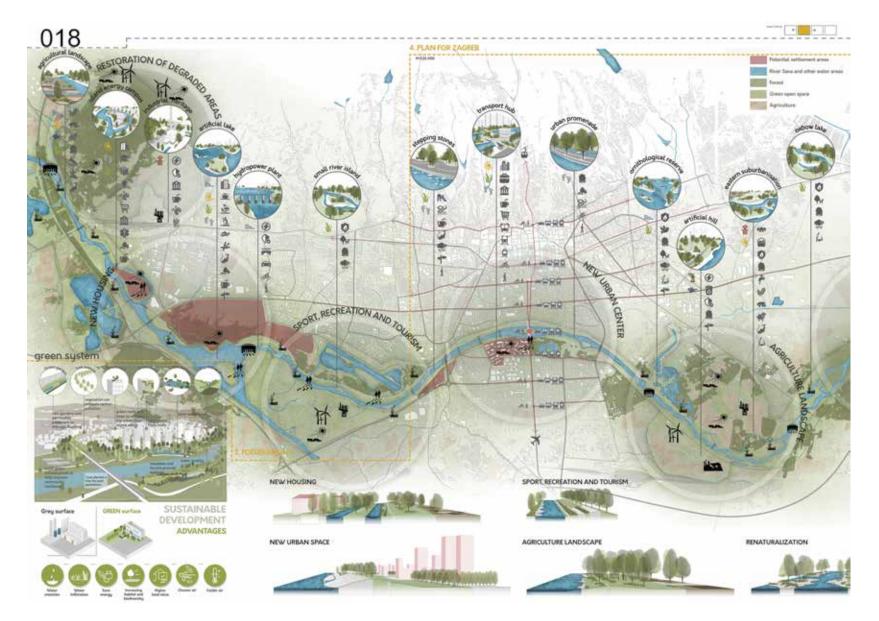

Additionally, due to its spatiality, complexity and diversity of spatial uses, the riparian space can be seen as an appropriate starting point for the placement of various already established and also new renewable energy sources. The strategy of the concept is based on the idea, that the river space has been from the prehistoric times onwards, the main source of food production and consequently also a source of cultural progress. If one also adds the sense of environmental managemant and a permanent source of ecologically produced electricity, we obtain the perfect formula for introducing a sustainable self-sufficient spatial policy and social well-being.