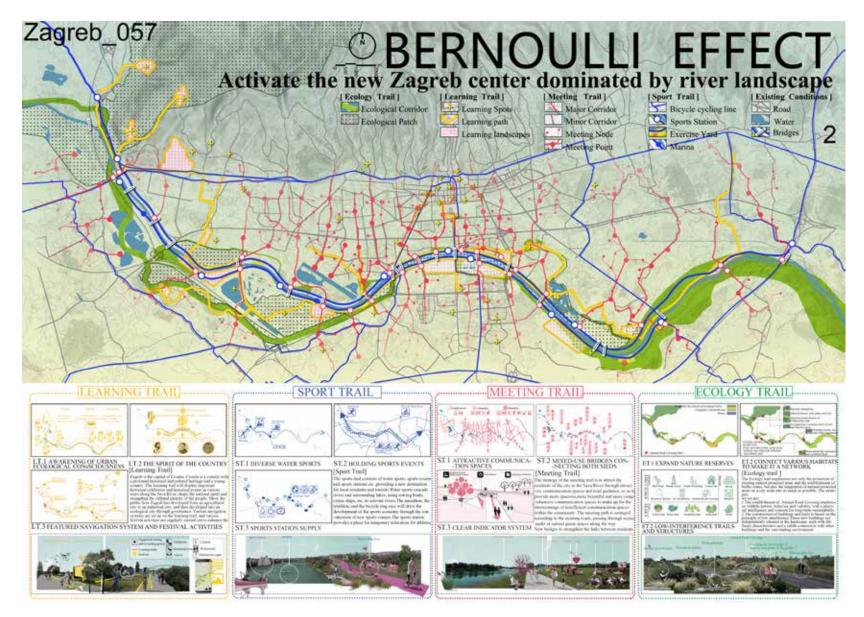

#### Activate the new Zagreb Center dominated by river landscape

The massive expansion of the city of Zagreb is in desperate need of a new range of supporting facilities. The concept of the Bernoulli effect is to activate the new Zagreb Center dominated by river landscape to provide a more comfortable and complete environment and experience for the residents and tourists of Zagreb.

To this end, we have determined the planning strategy for the four trails:

- 1. Meeting trail: to create convenient and abundant meeting space for the residents on both sides of the Sava River, to increase the accessibility of the residents to the Sava River through the trail, and provide residents with more comfortable waterfront meeting spaces;
- 2. Learning trail: Integrating the industrial heritage, cultural landscape and historical waterway along the Sava River has become an important tourist destination for the city's charm, national spirit and ecological civilization.
- 3. Sport trail: A variety of sports venues such as jogging, cycling, swimming and football are arranged along the river to provide health and vitality for residents and tourists.
- 4. Ecological trail: Protect and optimize the original Sava River habitat, and connect the animal and plant protection sites along the river through the green corridor to make it a more efficient system.

The four-trail strategy will make the Sava River no longer a hindrance to the expansion of the city, but will closely connect both sides of the city and become the vitality center of the city of Zagreb.