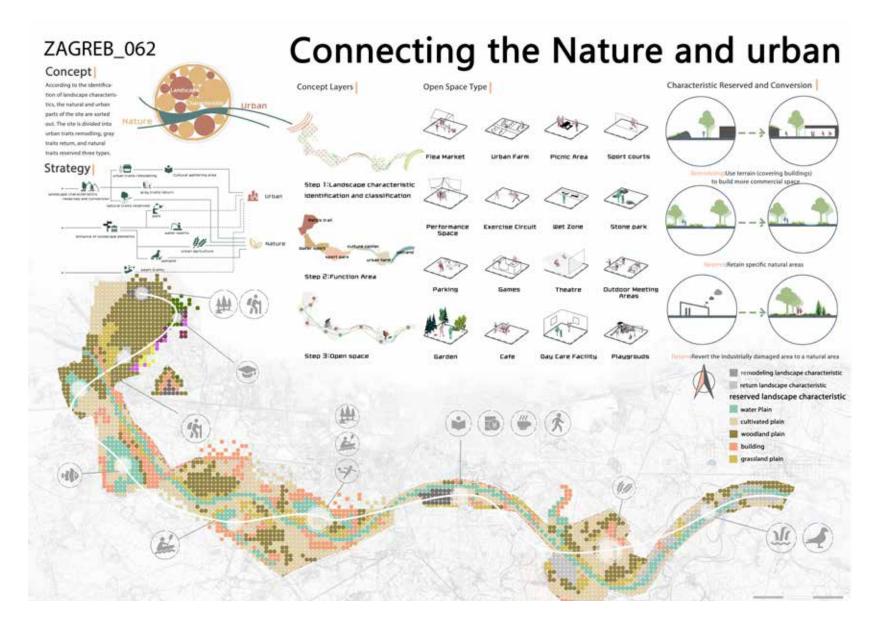

The master plan is based on the identification of landscape characteristics. According to the urban development axis and ecological conditions, the site is reorganized into urban characteristics remodeling, gray characteristics returned, and natural characteristics reserved .Then, according to the Zagreb city planning and site characteristics, six functional areas were division- the ruins, water sports, sports parks, cultural centers, urban agriculture, wetland.And rich kinds of open space were designed. Realize the integration of nature and city in the region from three aspects: characteristics, functions and activities.