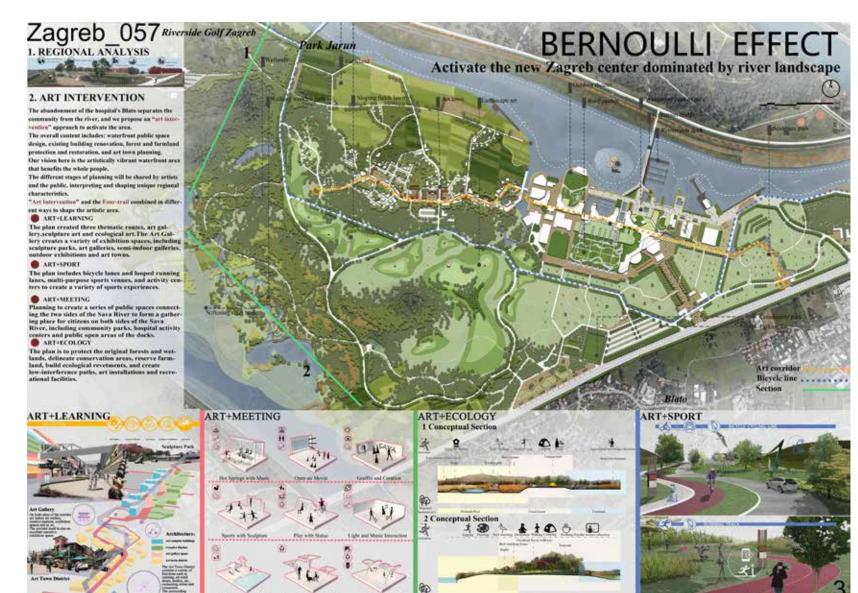

#### Activate the new Zagreb Center dominated by river landscape

The massive expansion of the city of Zagreb is in desperate need of a new range of supporting facilities. The concept of the Bernoulli effect is to activate the new Zagreb Center dominated by river landscape to provide a more comfortable and complete environment and experience for the residents and tourists of Zagreb.

To this end, we have determined the planning strategy for the four trails:

- 1. Meeting trail: to create convenient and abundant meeting space for the residents on both sides of the Sava River, to increase the accessibility of the residents to the Sava River through the trail, and provide residents with more comfortable waterfront meeting spaces;
- 2. Learning trail: Integrating the industrial heritage, cultural landscape and historical waterway along the Sava River has become an important tourist destination for the city's charm, national spirit and ecological civilization.
- 3. Sport trail: A variety of sports venues such as jogging, cycling, swimming and football are arranged along the river to provide health and vitality for residents and tourists.
- 4. Ecological trail: Protect and optimize the original Sava River habitat, and connect the animal and plant protection sites along the river through the green corridor to make it a more efficient system.