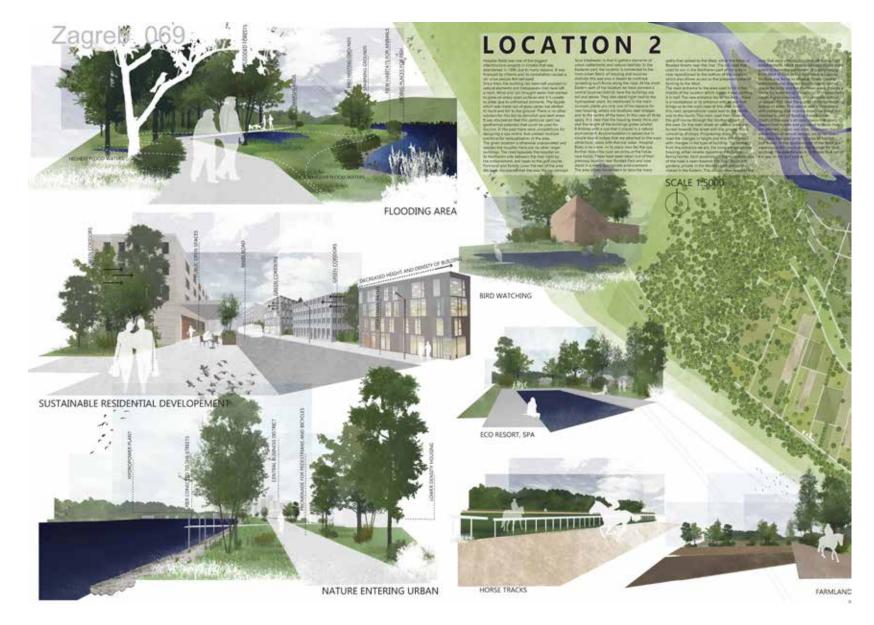

Sava Inbetween is a concept that looks at the river as the connecting piece in a puzzle made out of different elements. The Sava can be looked at as if it is inbetween the North and the South; it flows from West to East; it is at a point between complete change to a lifeless river and the rich past it had. The solution we have proposed lies between complete preservation that halts any progress and complete economic progress that would further degradation of the river and its surroundings. Therefore the result of our work is a combination of keeping spaces for people and development and preserving and re-creating places of natural habitats.

The solution that shows balance between progress and preservation was based on already exsistent biodiveristy and proposed hydropower plants. This was achieved by congesting populations in empty spaces around bridges, hydropower plants or near the city centre. These areas have been covered with appropriate building types according to their surroundings. Areas of newly created habitats can be recognised by the curvature and multitude of the river bed . Location 2 now has a CBD at its most Easteren part, that is also an entrance to the new area that consists of public and private housing, service areas such as shops, a spa and at the end horse race tracks. To the West the landscape turns in to farmland and then forests. The Northwesteren part has marshes that enable birdwatching.