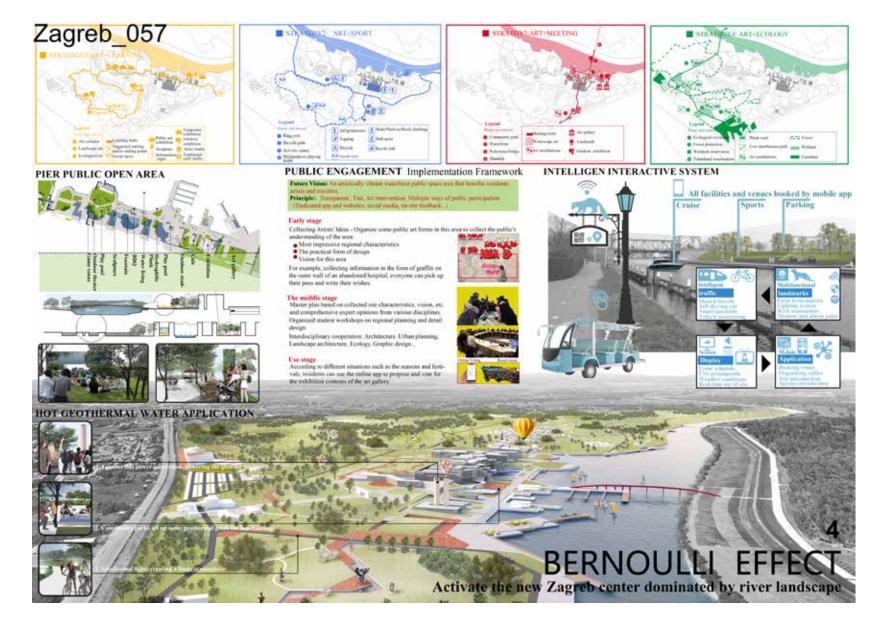

#### Activate the new Zagreb Center dominated by river landscape

The massive expansion of the city of Zagreb is in desperate need of a new range of supporting facilities. The concept of the Bernoulli effect is to activate the new Zagreb Center dominated by river landscape to provide a more comfortable and complete environment and experience for the residents and tourists of Zagreb.

To this end, we have determined the planning strategy for the four trails:

- 1. Meeting trail: to create convenient and abundant meeting space for the residents on both sides of the Sava River, to increase the accessibility of the residents to the Sava River through the trail, and provide residents with more comfortable waterfront meeting spaces;
- 2. Learning trail: Integrating the industrial heritage, cultural landscape and historical waterway along the Sava River has become an important tourist destination for the city's charm, national spirit and ecological civilization.
- 3. Sport trail: A variety of sports venues such as jogging, cycling, swimming and football are arranged along the river to provide health and vitality for residents and tourists.
- 4. Ecological trail: Protect and optimize the original Sava River habitat, and connect the animal and plant protection sites along the river through the green corridor to make it a more efficient system.