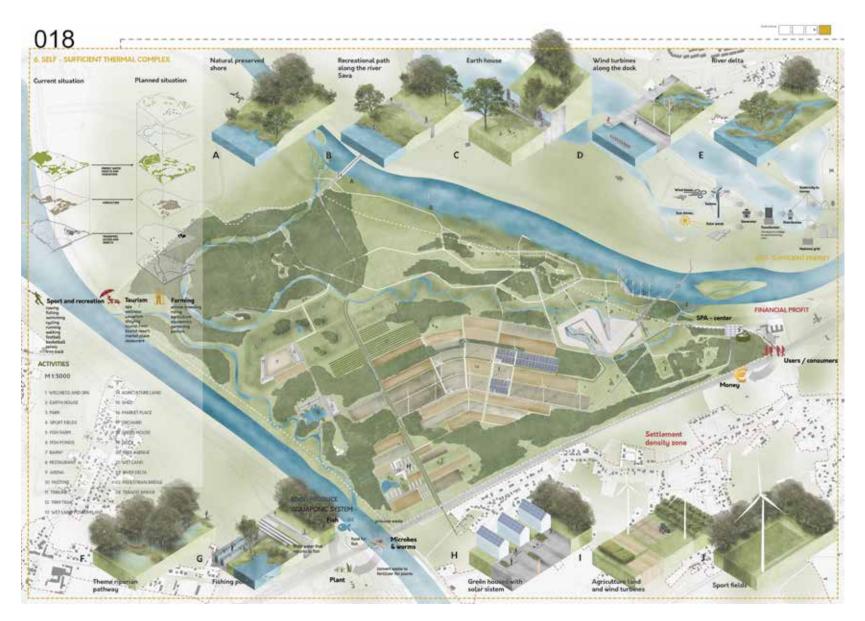

### **Second Prize: Zagreb Living City** Lea Lunder, Zan Lovse, Tilen Tamse, Tea Gombac, Manca Jereb

Lea Lunder, Zan Lovse, Tilen Tamse, Tea Gombac, Manca Jerek University of Ljubljana, Slovenia

Zagreb is mostly powered by electric energy generated exclusively from fossil fuels, which additionally burden the environment. Percentageof renewable resources in the city is currently less than 1%, which suggests the fact, that, if the city wants to reach goal of being sustainable in the future, then it is fist necessary to change the foundations of the urban energy supply. The current system is completely outdated, not sustainable and very expensive for the city, because most of the energy is supplied, in quantity over 90%. Beside raising ecological awareness, tackling various types of pollution and changing general mentality, it is essential to introduce a new spatial strategy that covers renewable and alternative energy sources in order to improve the existing situation. All the alternative energy sources are the foundation for the transitioning of Zagreb into a sustainable future.

Additionally, due to its spatiality, complexity and diversity of spatial uses, the riparian space can be seen as an appropriate starting point for the placement of various already established and also new renewable energy sources. The strategy of the concept is based on the idea, that the river space has been from the prehistoric times onwards, the main source of food production and consequently also a source of cultural progress. If one also adds the sense of environmental managemant and a permanent source of ecologically produced electricity, we obtain the perfect formula for introducing a sustainable self-sufficient spatial policy and social well-being.