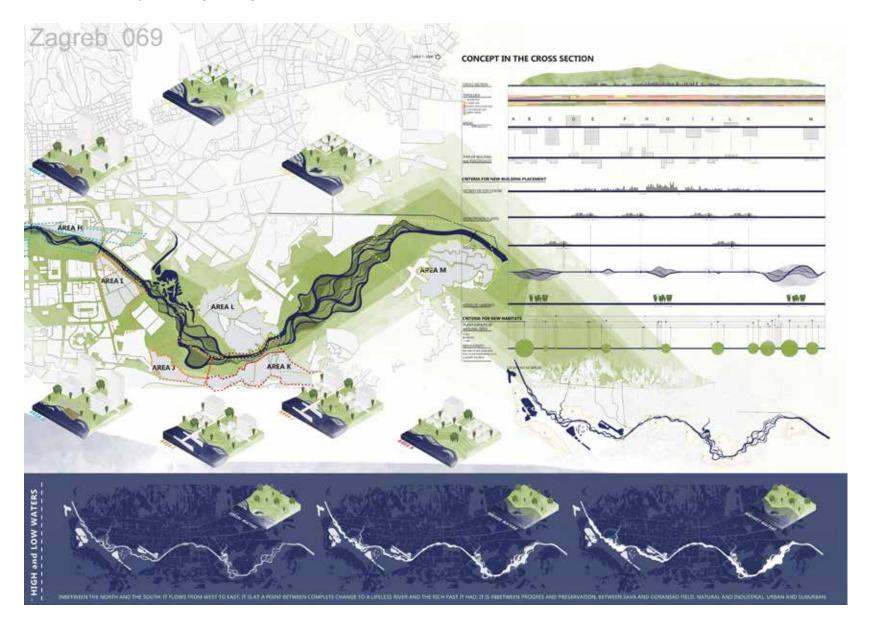

Sava Inbetween is a concept that looks at the river as the connecting piece in a puzzle made out of different elements. The Sava can be looked at as if it is inbetween the North and the South; it flows from West to East; it is at a point between complete change to a lifeless river and the rich past it had. The solution we have proposed lies between complete preservation that halts any progress and complete economic progress that would further degradation of the river and its surroundings. Therefore the result of our work is a combination of keeping spaces for people and development and preserving and re-creating places of natural habitats.

The solution that shows balance between progress and preservation was based on already exsistent biodiveristy and proposed hydropower plants. This was achieved by congesting populations in empty spaces around bridges, hydropower plants or near the city centre. These areas have been covered with appropriate building types according to their surroundings. Areas of newly created habitats can be recognised by the curvature and multitude of the river bed . Location 2 now has a CBD at its most Easteren part, that is also an entrance to the new area that consists of public and private housing, service areas such as shops, a spa and at the end horse race tracks. To the West the landscape turns in to farmland and then forests. The Northwesteren part has marshes that enable birdwatching.