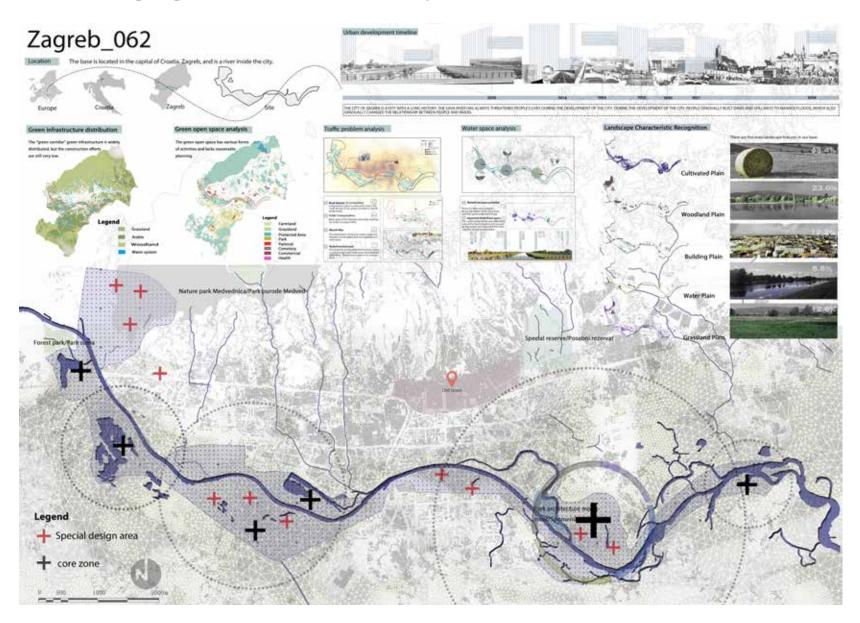

On the first poster, we analyzed the origins of the Sava problem and the series of problems between the city and nature caused by the construction of the dam. We analyze the current situation of "green corridors" from the four aspects: current transportation system, open space, green infrastructure and water space.

The master plan is based on the identification of landscape characteristics. According to the urban development axis and ecological conditions, the site is reorganized into urban characteristics remodeling, gray characteristics returned, and natural characteristics reserved .Then, according to the Zagreb city planning and site characteristics, six functional areas were division- the ruins, water sports, sports parks, cultural centers, urban agriculture, wetland.And rich kinds of open space were designed. Realize the integration of nature and city in the region from three aspects: characteristics, functions and activities.